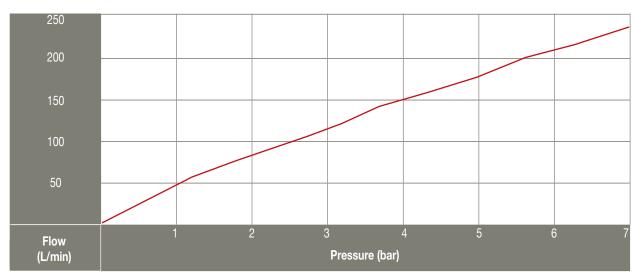

## M-FTV Series Toggle Valves

## 2-Position, M5 & G1/8 Ports

Force to Rotate Toggle: 0.45 kg nominal

3/2 valves have a supply, outlet and exhaust port. When the toggle is in the "on" position air flows from the inlet to the outlet and the exhaust port is blocked. Moving the toggle to the "off" position closes the inlet and opens the outlet to an exhaust port which vents the outlet to atmosphere.

Medium:

Air

Mounting:

M12 x 0.75 thread. Nut and lockwashers furnished.

Materials

Brass body, Nitrile seals, stainless steel stem and spring

## Pressure vs. Flow





- Compact design
- ENP steel or plastic toggles