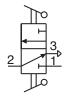

## 2-Position, M5 & G1/8 Ports

Force to Rotate Toggle: 0.45 kg nominal

3/2 valves have a supply, outlet and exhaust port. When the toggle is in the "on" position air flows from the inlet to the outlet and the exhaust port is blocked. Moving the toggle to the "off" position closes the inlet and opens the outlet to an exhaust port which vents the outlet to atmosphere.